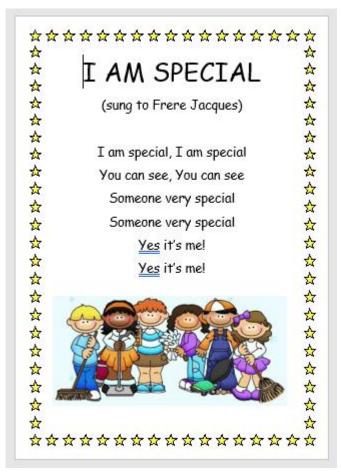

e week

Can you recognise the number 1 ? Can you show me 1 finger? Can you get 1 toy? Can you write the number 1?



### **Parent notice**

As we begin our new term here at Newstead Green I would just like to remind parents that all children are to bring a bottle of water (water only please no juice), bookbag and appropriate coat to school every day. As an early years class we love to explore the outdoor environment whatever the weather.

Many thanks,

**Miss Houghland** 

# Home Learning Task

Talk about who is special to you, who lives in your house? Who is in your family?

Can you draw a family portrait with who is special to you and bring it to nursery for our display?

# Word of the week Family

What does it mean? Who is special to you? Who is in your family?

#### Rhyme of the week