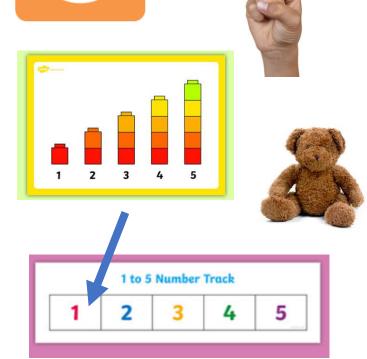

## Number of the week

Can you recognise the number 1 ? Can you show me 1 finger? Can you get 1 toy? Can you write the number 1?